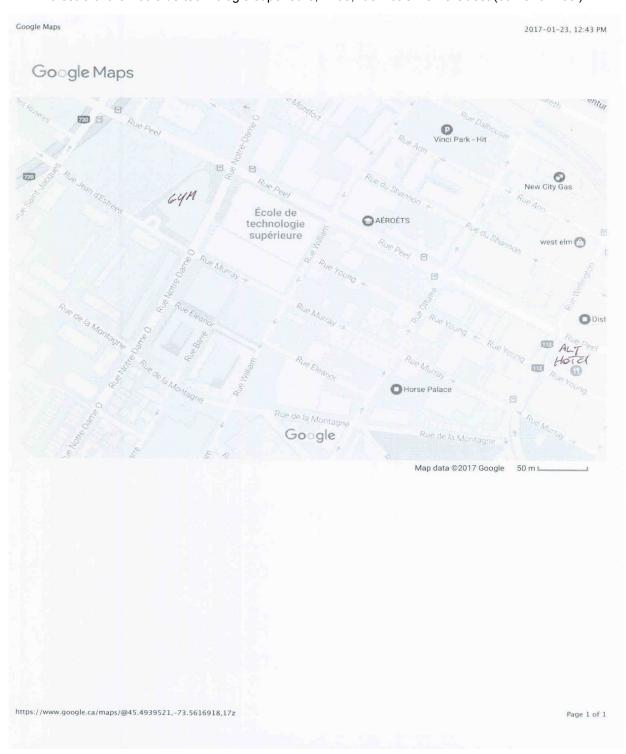

## MAP: Palestre of the École de technologie supérieure, 1100, rue Notre-Dame Ouest (corner of Peel)